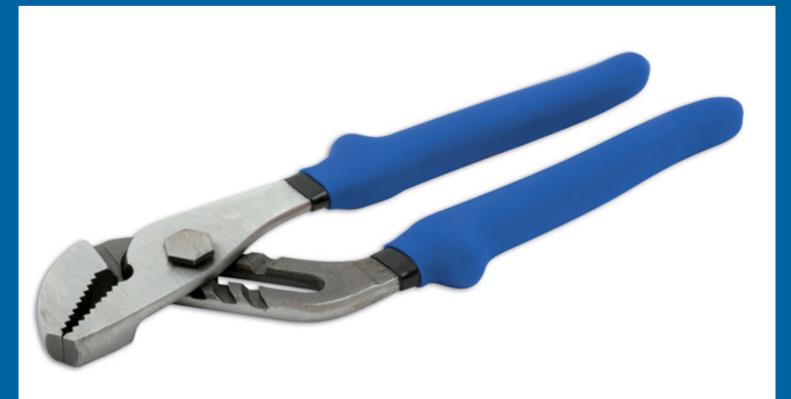

## Pince multiprise - 400mm

Large water pump pliers, 400mm long, with a quick adjust ratchet mechanism that adjusts from 0-82mm. A good quality set manufactured from chromed nickel steel with soft dipped handle grips. The pliers are designed to hold pipes and fixings and apply torque, with serrated jaws shaped to grip round or flat stock making them ideal for a wide range of maintenance and plumbing jobs, also available in a standard size, please see Part No. 4820 (250mm).

## **Additional Information**

- 400mm de long
- · Mâchoires dentées
- Autre taille disponible (250mm ref 4820)
- · Ajustable
- · Manche gainé robuste et ergonomique

http://lasertools.co.uk/product/4821

18 Oct 2024